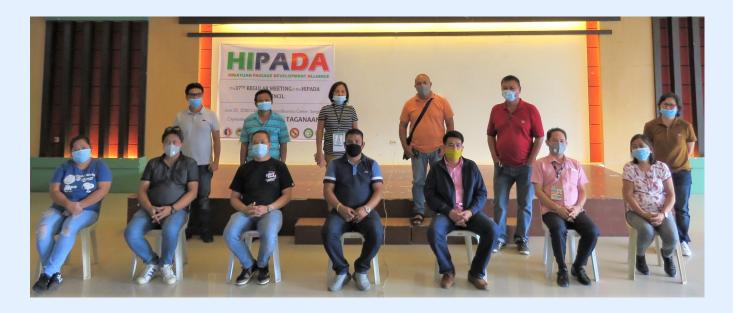

### PARTNERSHIP AND NETWORKING WITH CSOs, LGUS AND LINE AGENCIES

We strengthened our partnership and networking initiatives with our partner CSOs, LGUs and Line Agencies, primarily our involvement in the Hinatuan Passage Development Alliance (HIPADA) and Surigao City Civil Society Organizations Network (CSONET) Inc.

For Eight (8) years of partnership with HIPADA, we continually provided technical and financial support for the operation of the alliance. Among these are:

- Coordinated and documented the 37th HIPADA Council Meeting on June 25 and HIPADA Technical Advisory Group Regular Meeting on July 30, 2020 at Simtoco Building, Surigao City
- Bridge-financed the HIPADA project (HIPADA-Integrated Risk Management-Livelihood) and other activities amounting to ₱447,249.78 Note: HIPADA is an alliance of seven (7) coastal municipalities and one (1) city in Surigao