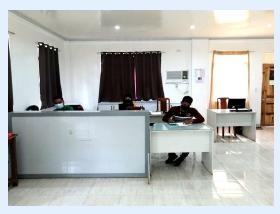

The newly constructed Office Building of San Jose Branch at Purok 2 Don Ruben, Municipality of San Jose, Province of Dinagat Islands

### SAN JOSE BRANCH NEW OFFICE BUILDING

San Jose Branch has a new office building constructed this year. It is located at Purok 2 Barangay Don Ruben, Municipality of San Jose, Province of Dinagat Islands.

The new office is a single-storey building costing about 2.4 million pesos. It is constructed in a 134 sq. meter lot owned by the foundation.

San Jose branch has a total of eleven (11) staff serving a total of 4,830 clients across the Province of Dinagat Islands,