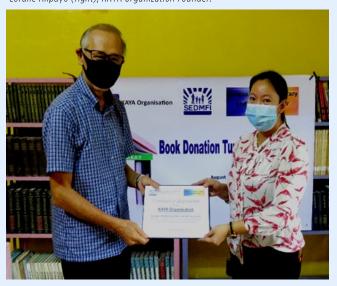

Luckily, SCLA received book donations from an organization and individuals. KAYA Organization donated 276 pieces of children's books on August 17, 2020, during a turn-over ceremony participated by some key personalities from the foundation and KAYA Organization.

Turn-Over Ceremony of Books donated by the KAYA Organization on August 17, 2020 at the SCLA Center with Leonel A. Santos (left), SEDMFI President and Loralie Alipayo (right), KAYA Organization Founder.