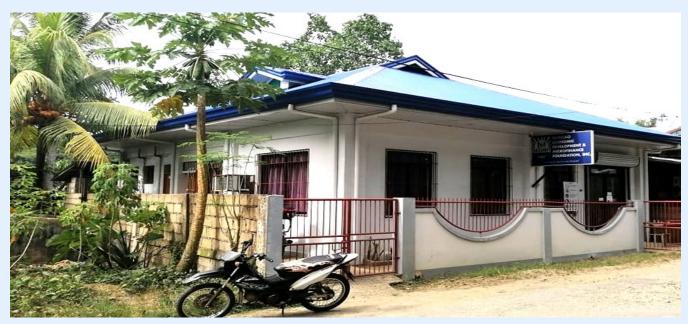

The newly constructed Office Building of San Jose Branch at Purok 2 Don Ruben, Municipality of San Jose, Province of Dinagat Islands

### SAN JOSE BRANCH NEW OFFICE BUILDING

San Jose Branch has a new office building constructed this year. It is located at Purok 2 Barangay Don Ruben, Municipality of San Jose, Province of Dinagat Islands.

The new office is a single-storey building costing about 2.4 million pesos. It is constructed in a 134 sq. meter lot owned by the foundation.

San Jose branch has a total of eleven (11) staff serving a total of 4,830 clients across the Province of Dinagat Islands,