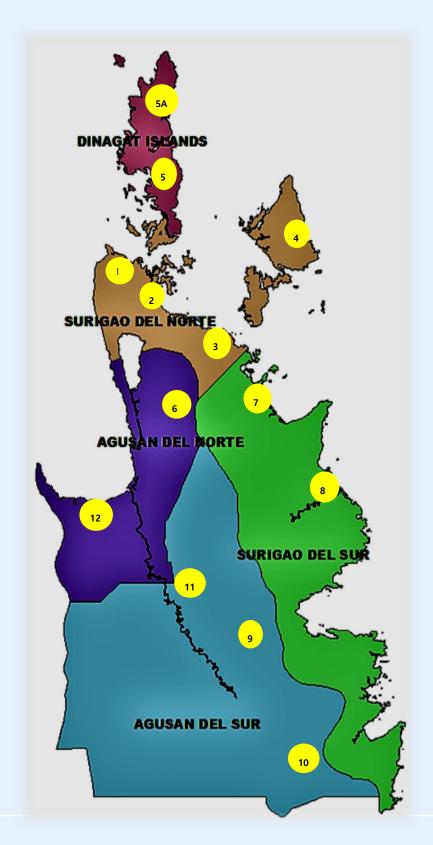

# **SERVED COMMUNITIES ACROSS CARAGA REGION**

### As of December 2020

True to our mission, "to continually expand our outreach throughout the region", we have reached more communities particularly those far flung barangays having limited access to viable financing services.

LEGEND:

Municipality

Barangay

Clients Served (Accumulated)

Active Clients (having loans and savings)

|       |    | <b>m</b> |         | ŤŤ     |
|-------|----|----------|---------|--------|
| 1     | 7  | 80       | 10,114  | 4,830  |
| 2     | 20 | 261      | 46,528  | 23,670 |
| 3     | 13 | 124      | 18,302  | 9,692  |
| 4     | 8  | 131      | 11,408  | 5,498  |
| 5     | 16 | 215      | 14, 842 | 5,861  |
| TOTAL | 64 | 811      | 101,194 | 49,551 |