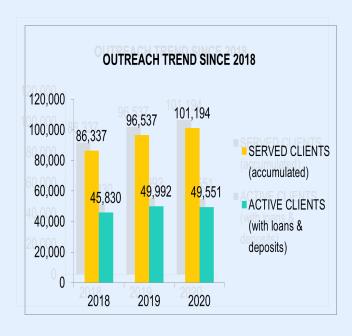

### 4.82 PERCENT INCREASE IN OUTREACH

As of December 2020, a total of **4,657 new clients** were accredited and engaged in the program; a 4.82% increase compared to year 2019.

While the increase in outreach is lower than in the past two (2) years, the foundation appreciates the efforts of the MEDP personnel considering the difficulty of the situation.

At year end, MEDP recorded a total outreach of 101,194 clients of which 49,551 are active and being served with various financial products and services of the program. However, some clients were seriously affected by the Pandemic forcing them to withdraw from the program.

### MICRO-ENTREPRENEURS DEVELOPMENT PROGRAM (MEDP) HIGHLIGHTS

As a result, MEDP Active Clients decreased by 0.88% or a total of 441 clients, lesser compared to 2019.