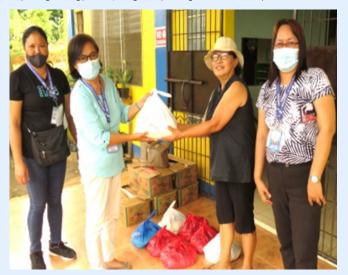

SEDMFI Staff packing relief goods for our clients and partners affected by community lockdowns during the onset of the COVID19 Pandemic

SEDMFI Staff giving relief goods to Charisma Bethel Children's Home, an orphanage in Brgy. Serna, Surigao City during the onset of the pandemic.