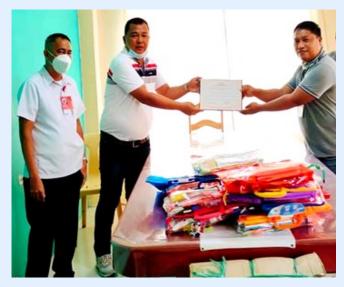

Among the beneficiary POs are the SAFA, SC-FGVA and SAFFAC.

• THE SALVACION FISHERFOLKS ASSOCIATION (SAFA) OF BARANGAY SALVACION, PILAR, SURIGAO DEL NORTE

The Association was granted additional capital of **P**60,000.00 for their Mud Crab Culture Livelihood Project with no interest but service charge of 3% only and payable within one (1) year.

They were also given a refresher course in Mudcrab Culture on February 13, 2020 in Barangay Salvacion, Pilar, Surigao del Norte with Tony Perral of the Provincial Agriculture Office as resource person. A total of 30 SAFA members participated.