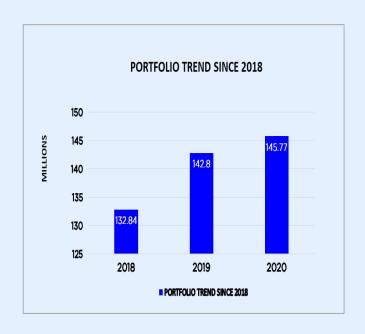

### GROWTH IN LOAN PORTFOLIO AND CLIENTS' CBU/BCD/PANGARAP SAVINGS

The program's Loan Portfolio increased by 2% compared to year 2019. As of December 2020, MEDP's loan portfolio have reached ₱145,773,424.31; an increase of ₱2,973,424.31.

The growth in loan portfolio is minimal compared to last two (2) years performance of the program. It was seriously affected by the series of community lockdowns and collection moratoriums issued by the Government in combating the COVID-19 pandemic. Thus, delivery of financial products and services in the community were hampered.