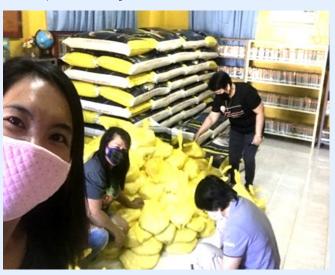

### **RELIEF ASSISTANCE**

The foundation provided relief assistance to the following groups of individuals affected by calamities and pandemic:

- FINANCIAL ASSISTANCE AMOUNTING TO ₱6,691,032.00 TO 193 EMPLOYEES of the foundation affected by COVID-19 Pandemic
- RELIEF GOODS AMOUNTING TO ₱2,783,314.00 TO 18,373 MICRO-ENTREPRENEURS AND PARTNERS affected by several community lockdowns due to pandemic

SEDMFI Staff packing relief goods for our clients and partners affected by community lockdowns during the onset of the COVID19 Pandemic

SEDMFI Staff giving relief goods to Charisma Bethel Children's Home, an orphanage in Brgy. Serna, Surigao City during the onset of the pandemic.