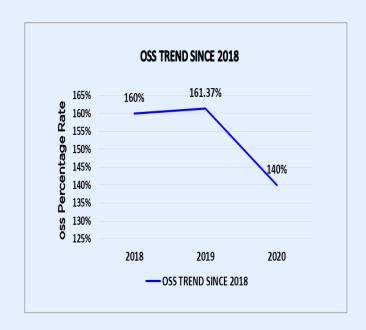

Considering the growth in outreach, loan portfolio and CBU/Savings, the foundation somehow was able to manage the operation of MEDP amidst the COVID19 pandemic. Although, MEDP's 140% Operational Self Sufficiency (OSS) ratio is lower this year, it still shows that the financial capacity of the foundation is sufficient to carry out its programs and services to the community as well as for other operational needs of the foundation.