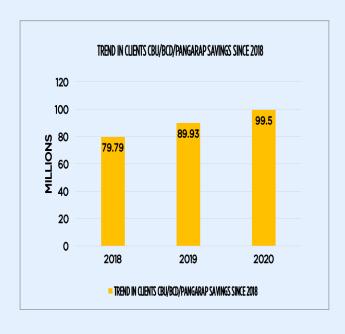

However, Clients' CBU/BCD and Pangarap Savings generation increased by 10.63% from year 2019. The foundation succeeded in campaigning to its clients the benefits and value of CBU/BCD/Savings. As of December 2020, a total of \$\mathbb{P}\$99,496,736.12 clients' CBU/BCD/ and Pangarap Savings was generated; an increase of \$\mathbb{P}\$9,562,736.12.