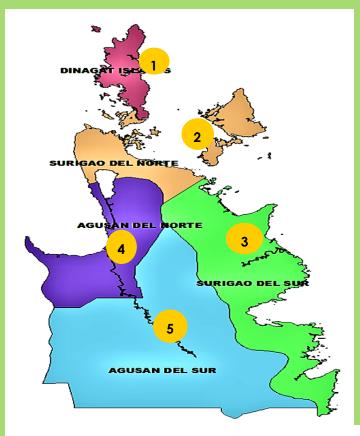

# **SERVED COMMUNITIES ACROSS CARAGA REGION**

### As of December 2020

True to our mission, "to continually expand our outreach throughout the region", we have reached more communities particularly those far flung barangays having limited access to viable financing services.

LEGEND:

Municipality

Barangay

Clients Served (Accumulated)

Active Clients (having loans and savings)

|       |    | <b>m</b> |         | ŤŤ     |
|-------|----|----------|---------|--------|
| 1     | 7  | 80       | 10,114  | 4,830  |
| 2     | 20 | 261      | 46,528  | 23,670 |
| 3     | 13 | 124      | 18,302  | 9,692  |
| 4     | 8  | 131      | 11,408  | 5,498  |
| 5     | 16 | 215      | 14, 842 | 5,861  |
| TOTAL | 64 | 811      | 101,194 | 49,551 |