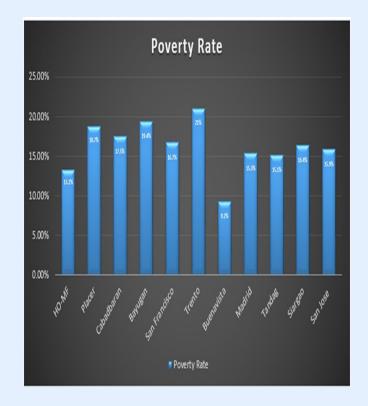

The charts present the poverty rates of each branch. This poverty rate is the measure of MEDP clients who are likely to be poor.

Also, it represents the incidence of poverty among clients per branch. The higher the poverty rate, the more likely to be poor.

Moreover, Trento Branch has the highest poverty rate. Meaning, 21% of their clients are living in survival level and/or below. And the Buenavista branch got the lowest poverty rate, approximately 9.2% of its clientele are likely to be poor.

The poverty rates have no direct correlation to clients' performance in attending weekly obligations.

| Branch        | Poverty Rate |  |  |  |
|---------------|--------------|--|--|--|
| HO-MF         | 13.2%        |  |  |  |
| Placer        | 18.7%        |  |  |  |
| Cabadbaran    | 17.5%        |  |  |  |
| Bayugan       | 19.4%        |  |  |  |
| San Francisco | 16.7%        |  |  |  |
| Trento        | 21%          |  |  |  |
| Buenavista    | 9.2%         |  |  |  |
| Madrid        | 15.3%        |  |  |  |
| Tandag        | 15.1%        |  |  |  |
| Siargao       | 16.4%        |  |  |  |
| San Jose      | 15.9%        |  |  |  |