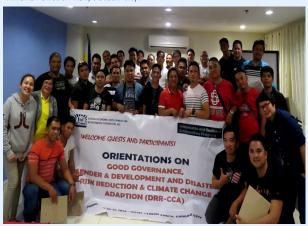

Cluster A Satellite Heads, Field Supervisors, Credit Officers and Account Collectors actively participating the workshop on Disaster Risk Reduction and Climate Change Adaptation Orientation on January 14 & 15,2020 at Annex Hotel Tavern, Surigao City.

Benjie Rey J. Josol, Cluster B Credit Officer, actively participating the Orientations on Good Governance, Gender & Development, Disaster Risk Reduction and Climate Change Adaptation on January 17 & 18,2020 at Amaris Function Hall, Butuan City.

Cluster C Satellite Heads, Field Supervisors, Credit Officers and Account Collectors actively participating the Orientations on Good Governance, Gender & Development, Disaster Risk Reduction and Climate Change Adaptation February 20-21, 2020 at Annex Hotel Tavern, Surigao City.

### Capacity Building for MEDP Staff

Orientations on Good Governance, Meeting Management, Gender and Development (GAD) and Disaster Risks Reduction and Climate Change Adaptation (DRR-CCA) were conducted in January and February 2020. A total of 87 MEDP Satellite Heads, Field Supervisors, Credit Officers and Account Collectors actively participated.